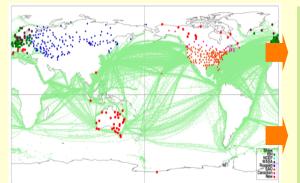

## **REANALYSES**

ISPD

COADS

DATA

Service

20th Century Reanalysis Project (20CR)

20CRv2c 1851-2012

Global historical reanalysis 56 realizations every 6 hours 2° x 2° spatial resolution